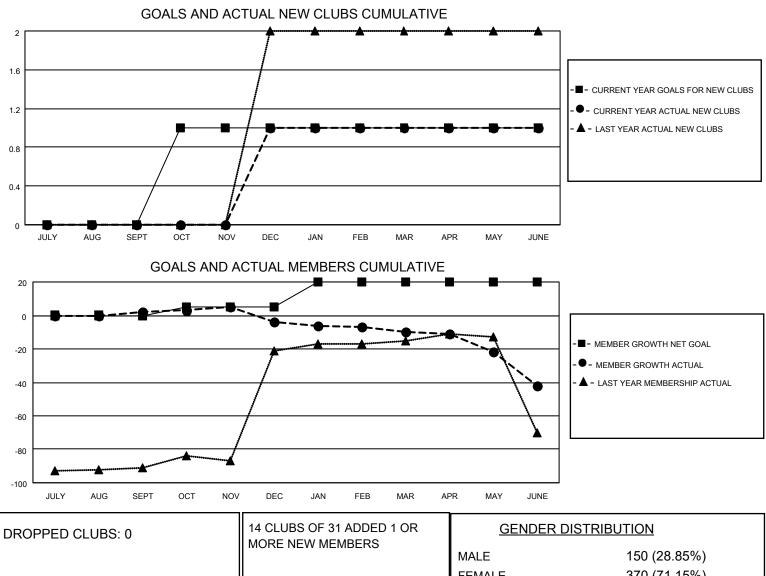

## LOCATION TURKEY

District 118 T

Results as of: 6/30/2022

| Clubs                 |               |           |               | Members               |                         |                         |                                                    |
|-----------------------|---------------|-----------|---------------|-----------------------|-------------------------|-------------------------|----------------------------------------------------|
| RESULTS FOR 2021-2022 |               |           |               | RESULTS FOR 2021-2022 |                         |                         |                                                    |
| QUARTER               | NEW CLUB GOAL | NEW CLUBS | DROPPED CLUBS | QUARTER               | IBER GROWTH NET<br>GOAL | MEMBER GROWTH<br>ACTUAL | DROPPED<br>MEMBERS ACTUAL<br>(including transfers) |
| JULY/AUG/SEPT         | 0             | 0         | 0             | JULY/AUG/SEPT         | 0                       | 4                       | 2                                                  |
| OCT/NOV/DEC           | 1             | 1         | 0             | OCT/NOV/DEC           | 5                       | 28                      | 33                                                 |
| JAN/FEB/MAR           | 0             | 0         | 0             | JAN/FEB/MAR           | 15                      | 5                       | 9                                                  |
| APR/MAY/JUNE          | 0             | 0         | 0             | APR/MAY/JUNE          | 0                       | 18                      | 49                                                 |

|                 |    |                           | MALE<br>FEMALE            | 150 (28.85%)<br>370 (71.15%) |
|-----------------|----|---------------------------|---------------------------|------------------------------|
| DROPPED MEMBERS |    |                           | NON BINARY                | 0 (0.00%)                    |
| DECEASED        | 2  |                           | PREFER NOT TO ANSWER      | 0 (0.00%)                    |
| CLUB CANCELLED  | 0  | CLICK HERE FOR CUMULATIVE | TOTAL FAMILY UNIT MEMBERS | 3 120                        |
| OTHER           | 91 | MEMBERSHIP DATA           |                           | ,                            |
| TOTAL           | 93 |                           | FAMILY MEMBERS PAYING HAI | LF DUES 66                   |
|                 |    |                           |                           |                              |